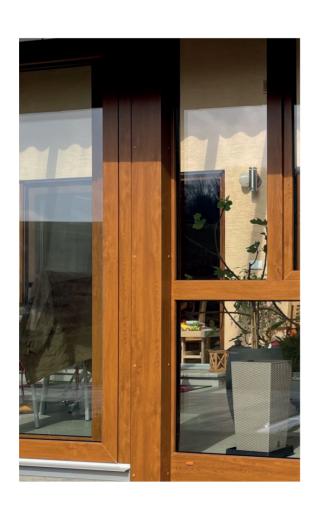

**Assortment** 

You can find our entire color and decor assortment here:

For our **RENOLIT** BENDIT cladding panels we offer as an accessory a fastening system for the absorption of thermal length changes of the claddings, which is available with screws matched in color to the respective decor.