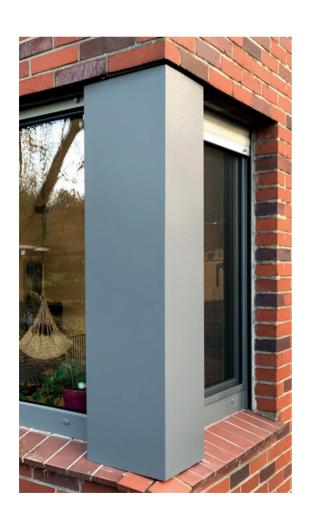

For that certain bend

Advantages

extraordinary Thermostability

UV and Weather resistant

High bending stability

Plane Plate surface

sustainable and durable

Optics and embossing like window film

universal application

Low dead weight

Tilts up to 90 Without white fracture

# RENOLIT BENDIT Structure

This is because your new coating film can be cold-formed, completely without any appearance of white fracture. Simply mill a small groove on the back of the sheet, and you can bend **RENOLIT** BENDIT at exactly the angle you need.

Anything goes up to 90 degrees.

The edging sits exactly where you want it, and the beautiful surface does it all.

Plate format: 1.250 x 2.800 x 4,2 mm

Click here for our processing videos:

https://go.renolit.com/bendit