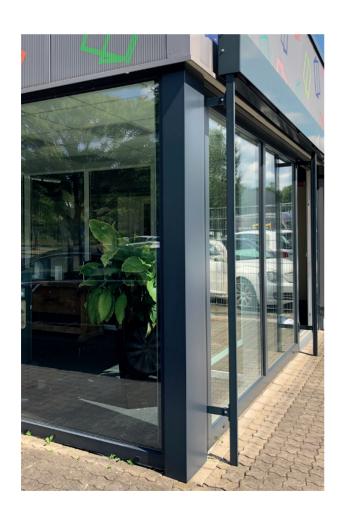

For that certain bend

Advantages

extraordinary Thermostability

UV and Weather resistant

High bending stability

Plane Plate surface

sustainable and durable

Optics and embossing like window film

universal application

Low dead weight

Tilts up to 90 Without white fracture

# RENOLIT BENDIT Structure

This is because your new coating film can be cold-formed, completely without any appearance of white fracture. Simply mill a small groove on the back of the sheet, and you can bend **RENOLIT** BENDIT at exactly the angle you need.

Anything goes up to 90 degrees.

The edging sits exactly where you want it, and the beautiful surface does it all.

Plate format: 1.250 x 2.800 x 4,2 mm

Click here for our processing videos:

https://go.renolit.com/bendit