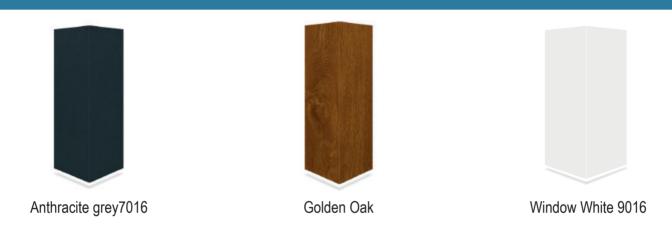

**Assortment** 

You can find our entire color and decor assortment here:

For our **RENOLIT** BENDIT cladding panels we offer as an accessory a fastening system for the absorption of thermal length changes of the claddings, which is available with screws matched in color to the respective decor.