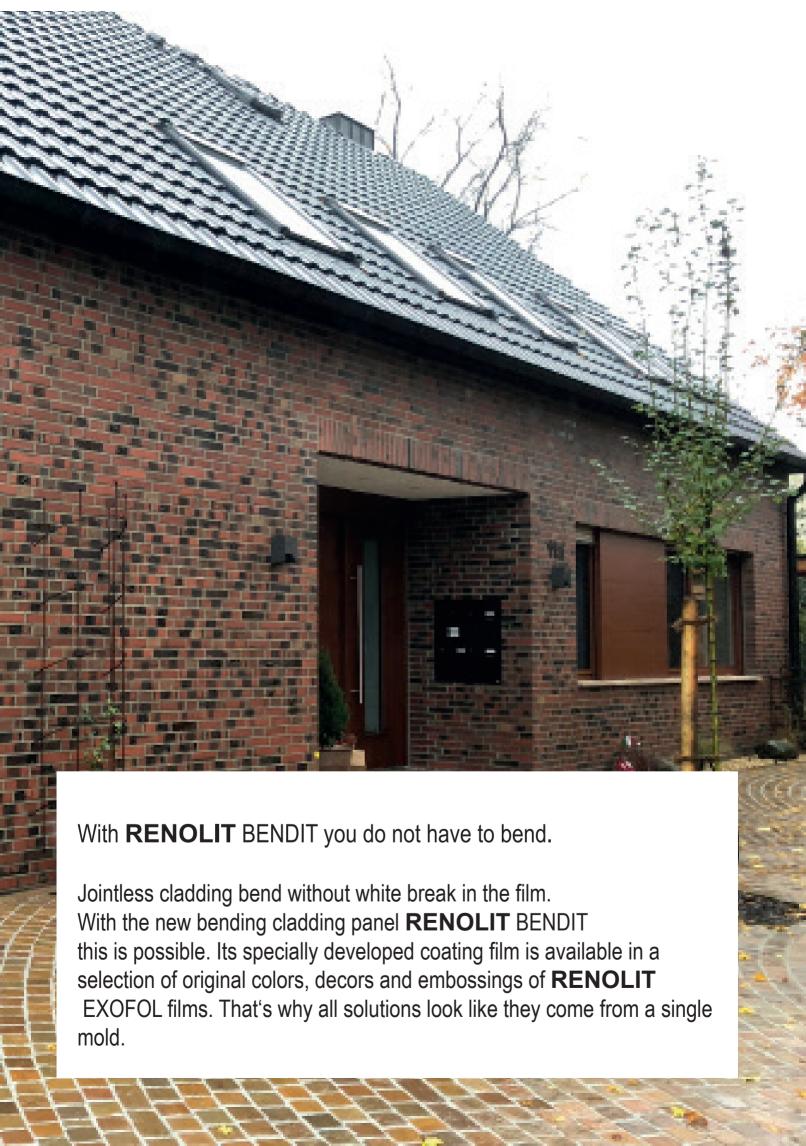

# RENOLIT BENDIT Structure

This is because your new coating film can be cold-formed, completely without any appearance of white fracture. Simply mill a small groove on the back of the sheet, and you can bend **RENOLIT** BENDIT at exactly the angle you need.

Anything goes up to 90 degrees.

The edging sits exactly where you want it, and the beautiful surface does it all.

Plate format: 1.250 x 2.800 x 4,2 mm

Click here for our processing videos:

https://go.renolit.com/bendit