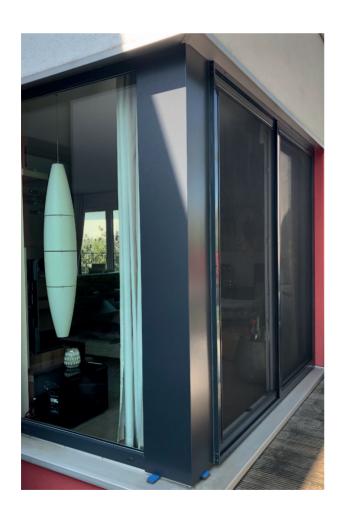

# RENOLIT BENDIT Structure

This is because your new coating film can be cold-formed, completely without any appearance of white fracture. Simply mill a small groove on the back of the sheet, and you can bend **RENOLIT** BENDIT at exactly the angle you need.

Anything goes up to 90 degrees.

The edging sits exactly where you want it, and the beautiful surface does it all.

Plate format: 1.250 x 2.800 x 4,2 mm

Click here for our processing videos:

https://go.renolit.com/bendit