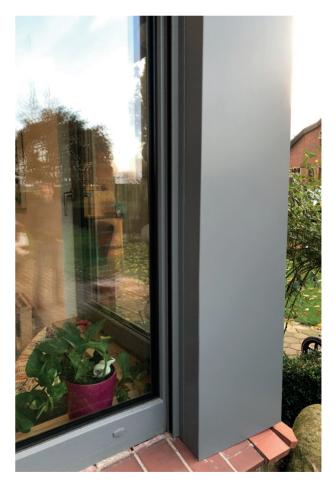

# RENOLIT BENDIT Structure

This is because your new coating film can be cold-formed, completely without any appearance of white fracture. Simply mill a small groove on the back of the sheet, and you can bend **RENOLIT** BENDIT at exactly the angle you need.

Anything goes up to 90 degrees.

The edging sits exactly where you want it, and the beautiful surface does it all.

Plate format: 1.250 x 2.800 x 4,2 mm

Click here for our processing videos:

https://go.renolit.com/bendit