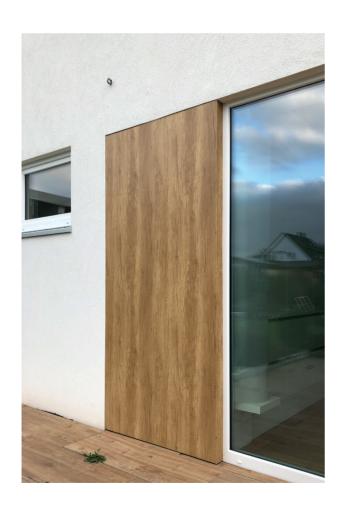

# RENOLIT BENDIT Structure

This is because your new coating film can be cold-formed, completely without any appearance of white fracture. Simply mill a small groove on the back of the sheet, and you can bend **RENOLIT** BENDIT at exactly the angle you need.

Anything goes up to 90 degrees.

The edging sits exactly where you want it, and the beautiful surface does it all.

Plate format: 1.250 x 2.800 x 4,2 mm

Click here for our processing videos:

https://go.renolit.com/bendit