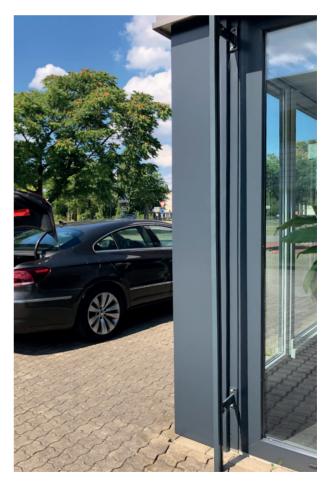

**Assortment** 

You can find our entire color and decor assortment here:

For our **RENOLIT** BENDIT cladding panels we offer as an accessory a fastening system for the absorption of thermal length changes of the claddings, which is available with screws matched in color to the respective decor.

You can see how the fastening system works in this video: