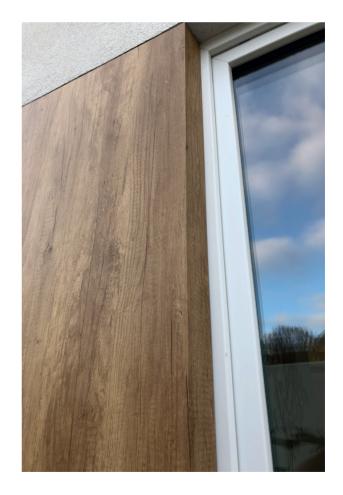

# RENOLIT BENDIT Structure

This is because your new coating film can be cold-formed, completely without any appearance of white fracture. Simply mill a small groove on the back of the sheet, and you can bend **RENOLIT** BENDIT at exactly the angle you need.

Anything goes up to 90 degrees.

The edging sits exactly where you want it, and the beautiful surface does it all.

Plate format: 1.250 x 2.800 x 4,2 mm

Click here for our processing videos:

https://go.renolit.com/bendit