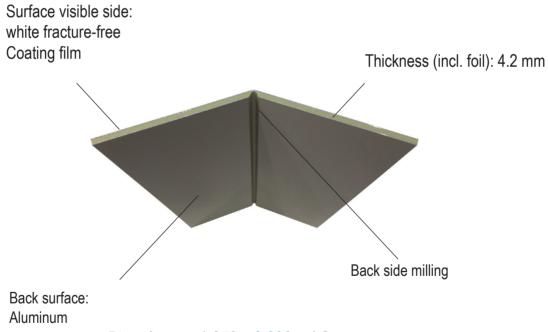

# RENOLIT BENDIT Structure

This is because your new coating film can be cold-formed, completely without any appearance of white fracture. Simply mill a small groove on the back of the sheet, and you can bend **RENOLIT** BENDIT at exactly the angle you need.

Anything goes up to 90 degrees.

The edging sits exactly where you want it, and the beautiful surface does it all.

Plate format: 1.250 x 2.800 x 4,2 mm

Click here for our processing videos:

https://go.renolit.com/bendit