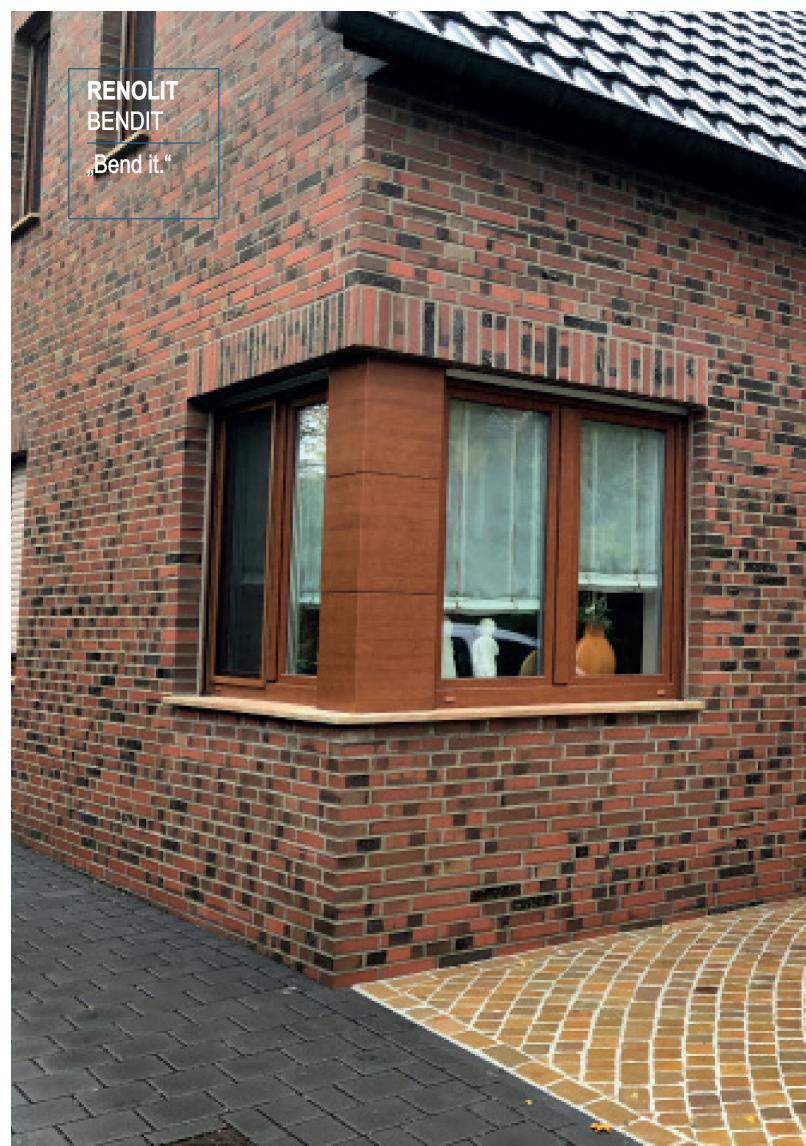

# RENOLIT BENDIT Structure

This is because your new coating film can be cold-formed, completely without any appearance of white fracture. Simply mill a small groove on the back of the sheet, and you can bend **RENOLIT** BENDIT at exactly the angle you need.

Anything goes up to 90 degrees.

The edging sits exactly where you want it, and the beautiful surface does it all.

Plate format: 1.250 x 2.800 x 4,2 mm

Click here for our processing videos:

https://go.renolit.com/bendit