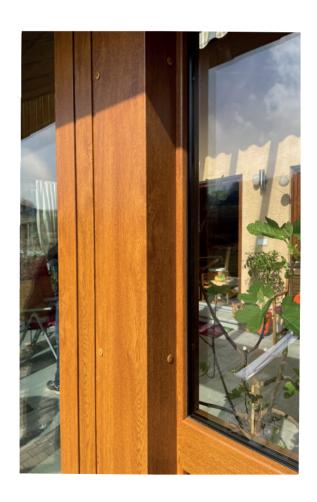

**Assortment** 

You can find our entire color and decor assortment here:

For our **RENOLIT** BENDIT cladding panels we offer as an accessory a fastening system for the absorption of thermal length changes of the claddings, which is available with screws matched in color to the respective decor.